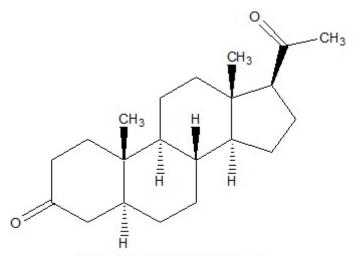

## STATUS DECISION OF CONTROLLED AND NON-CONTROLLED SUBSTANCE(S)

| Substances:                  | <u>5α-Pregnane-3,20-dione</u><br><u>5β-Pregnane-3,20-dione</u> |                                  |          |
|------------------------------|----------------------------------------------------------------|----------------------------------|----------|
|                              | current information available appears that the above subst     |                                  |          |
|                              | Controlled                                                     |                                  |          |
|                              | Not Controlled                                                 |                                  |          |
| under the schofollowing reas |                                                                | gs and Substances Act (CDSA) t   | for the  |
|                              |                                                                | ules of the CDSA and can not be  | <u> </u> |
|                              | belong to any family or groups                                 |                                  |          |
| substance.                   | es are derivatives of progesti                                 | erone, which is not a controlled |          |
|                              | es are not controlled in the U                                 | JS by the CSA.                   |          |
|                              | ocument(s) attached:                                           |                                  |          |
| Prepared by:                 | MARK KOZLOWSKI                                                 | Date:                            |          |
| Verified by:                 | MICHAEL LEBELLE                                                | Date:                            |          |
| Approved by:                 | DIRECTOR, OFFICE (                                             | Date:                            |          |
|                              | CONTROLLED SUBS                                                |                                  |          |

5alpha-Pregnane-3,20-dione

5beta-Pregnane-3,20-dione