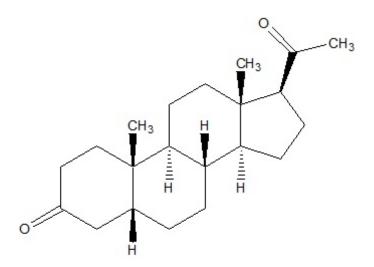

## STATUS DECISION OF CONTROLLED AND NON-CONTROLLED SUBSTANCE(S)

| Substances:                  | <u>5α-Pregnane-3,20-dione</u><br><u>5β-Pregnane-3,20-dione</u> |                                  |          |
|------------------------------|----------------------------------------------------------------|----------------------------------|----------|
|                              | current information available appears that the above subst     |                                  |          |
|                              | Controlled                                                     |                                  |          |
|                              | Not Controlled                                                 |                                  |          |
| under the schofollowing reas |                                                                | gs and Substances Act (CDSA) t   | for the  |
|                              |                                                                | ules of the CDSA and can not be  | <u> </u> |
|                              | belong to any family or groups                                 |                                  |          |
| substance.                   | es are derivatives of progesti                                 | erone, which is not a controlled |          |
|                              | es are not controlled in the U                                 | JS by the CSA.                   |          |
|                              | ocument(s) attached:                                           |                                  |          |
| Prepared by:                 | MARK KOZLOWSKI                                                 | Date:                            |          |
| Verified by:                 | MICHAEL LEBELLE                                                | Date:                            |          |
| Approved by:                 | DIRECTOR, OFFICE (                                             | Date:                            |          |
|                              | CONTROLLED SUBS                                                |                                  |          |

5alpha-Pregnane-3,20-dione

5beta-Pregnane-3,20-dione